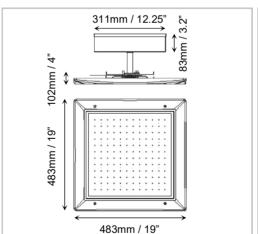

## **GAS STATION**

- Material: Aluminum alloy housing. that is corrosion resistant.
- Equipped with integral cooling fins. The lens contains high impact heat resistant polycarbonate frosted lens, therefore it won't break due to heat or stress.
- Led type: Phillips Lummi LED'S LUXEON 3030 2D.
- Electrical: 120~ 277Vac, 50/60Hz Driver included.
- Power factor: ≥95% • Led efficiency: 130 lm/W
- · Color temperature: 4000K, 5000K • Operation temperature: -5°C to 55°C Color Rendering Index (CRI): ≥ 84
- THD%: < 13% IP Rating: IP65