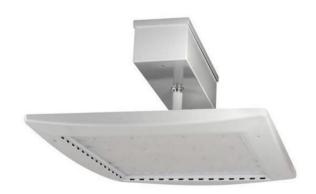

## **DESCRIPTION**

GAS STATION LED series canopy light provides increased energy savings and uses CREE chip for high performance and boasts 50,000 lifetime hours, a 5 year warranty, and a color temperature of 5000 K Sturdy aluminum housing and anti-static powder coated paint.

## **GAS STATION**

- Material: Aluminum alloy housing. that is corrosion resistant.
- Equipped with integral cooling fins. The lens contains high impact heat resistant polycarbonate frosted lens, therefore it won't break due to heat or stress.
- Led type: Phillips Lummi LED'S LUXEON 3030 2D.
- Electrical: 120~ 277Vac, 50/60Hz Driver included.
- Power factor: ≥95% • Led efficiency: 130 lm/W
- · Color temperature: 4000K, 5000K • Operation temperature: -5°C to 55°C Color Rendering Index (CRI): ≥ 84
- THD%: < 13% IP Rating: IP65