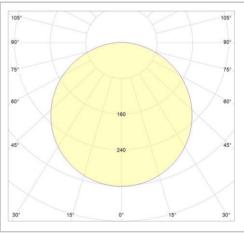

## **DESCRIPTION**

GAS STATION LED series canopy light provides increased energy savings and uses CREE chip for high performance and boasts 50,000 lifetime hours, a 5 year warranty, and a color temperature of 5000 K Sturdy aluminum housing and anti-static powder coated paint.

## **GAS STATION**

- Material: Aluminum alloy housing. that is corrosion resistant.
- Equipped with integral cooling fins. The lens contains high impact heat resistant polycarbonate frosted lens, therefore it won't break due to heat or stress.
- Led type: Phillips Lummi LED'S LUXEON 3030 2D.
- Electrical: 120~ 277Vac, 50/60Hz Driver included.
- Power factor: ≥95% • Led efficiency: 130 lm/W
- · Color temperature: 4000K, 5000K • Operation temperature: -5°C to 55°C Color Rendering Index (CRI): ≥ 84
- THD%: < 13% IP Rating: IP65