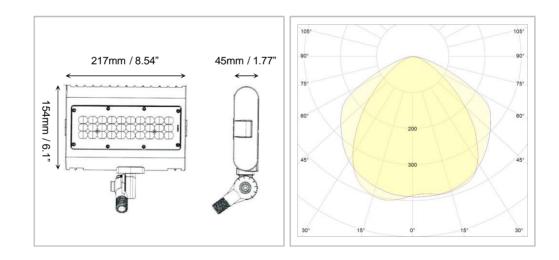

| ORDERING INFORMATION |       |       |           |             |     |              |                     |
|----------------------|-------|-------|-----------|-------------|-----|--------------|---------------------|
| Model                | Watts | Lumen | Optic     | Color Temp. | CRI | Optional     | Finis<br>h<br>color |
| LI-FLDF050-XYZ       | 50    | 4900  | A= 120×90 | 1 = 5000K   | 80  | 1 = Dimmable | BR                  |