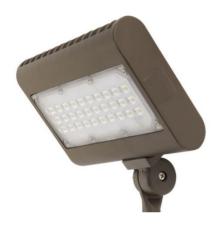

## DESCRIPTION

ELENORA Series family of area lighting evenly aluminate building facade, sports arenas and stadium lighting. Patented modern slim design is stylish, with better cooling system, and high lumen efficiency. These fixture are rated for wet location and are offered in various mounting options.