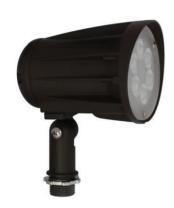

## **DESCRIPTION**

RAY Series is a LED flood light with elegant design which enhances aesthetic value while is providing energy efficient lighting.

RAY series operate on the line voltage that eliminate the need of outdoor driver.

## **RAY SERIES**

• Material: Die-cast Aluminum housing. Superior. Architectural Powder Coat Finish. Fluted Reflector & Tempered Glass Lens. Aluminum LED Board - High Conductive. Waterproof, Aging Resistance, Salt Mist Resistance.