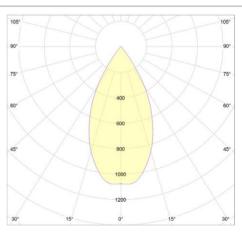

| ORDERING INFORMATION |       |       |                  |                        |     |              |                 |
|----------------------|-------|-------|------------------|------------------------|-----|--------------|-----------------|
| Model                | Watts | Lumen | Optic            | Color Temp.            | CRI | Optional     | Finish<br>color |
| LI-FLDG015-YZ        | 15    | 1620  | A = 35<br>B = 60 | 1 = 3000K<br>2 = 5000K | 82  | 1 = Dimmable | BR              |