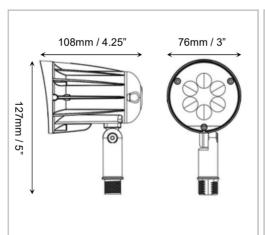

## **RAY SERIES**

• Material: Die-cast Aluminum housing. Superior. Architectural Powder Coat Finish. Fluted Reflector & Tempered Glass Lens. Aluminum LED Board - High Conductive. Waterproof, Aging Resistance, Salt Mist Resistance.

• Led type: Philips Lumiled LUXEON 3030 2D.

• Electrical: 120~ 277Vac, 50/60Hz Driver included.

 Power factor: ≥90% Led efficiency: 130 lm/W

· Color temperature: 3000K, 5000K Operation temperature: -40°C to 55°C Color Rendering Index (CRI): ≥ 82

THD%: < 20% IP Rating: IP65

Project name: