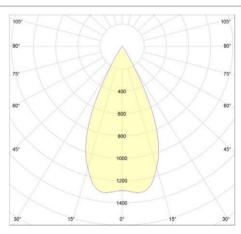

I | Optional     | Finish<br>color |
| LI-FLDG028-YZ        | 28    | 3021  | A = 35<br>B = 60 | 1 = 3000K<br>2 = 5000K | 82  | 1 = Dimmable | BR              |

## Ordering Example:

LI-FLDG028-YZ-KN-28-A-1-1-BR

Project name:



Tel.: 800 784 0698 13450 FM 529 Houston, TX 77041



## **RAY SERIES**



• Material: Die-cast Aluminum housing. Superior. Architectural Powder Coat Finish. Fluted Reflector & Tempered Glass Lens. Aluminum LED Board - High Conductive. Waterproof, Aging Resistance, Salt Mist Resistance.

• Led type: Philips Lumiled LUXEON 3030 2D.

• Electrical: 120~ 277Vac, 50/60Hz Driver included.

 Power factor: ≥90% Led efficiency: 130 lm/W

· Color temperature: 3000K, 5000K Operation temperature: -40°C to 55°C Color Rendering Index (CRI): ≥ 82

THD%: < 20% IP Rating: IP65















Project name: