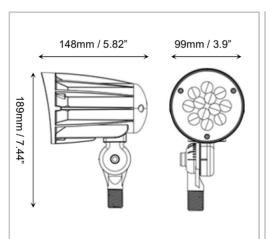

## **RAY SERIES**

• Material: Die-cast Aluminum housing. Superior. Architectural Powder Coat Finish. Fluted Reflector & Tempered Glass Lens. Aluminum LED Board - High Conductive. Waterproof, Aging Resistance, Salt Mist Resistance.

• Led type: Philips Lumiled LUXEON 3030 2D.

• Electrical: 120~ 277Vac, 50/60Hz Driver included.

 Power factor: ≥90% Led efficiency: 130 lm/W

· Color temperature: 3000K, 5000K Operation temperature: -40°C to 55°C Color Rendering Index (CRI): ≥ 82

THD%: < 20% IP Rating: IP65

Project name: