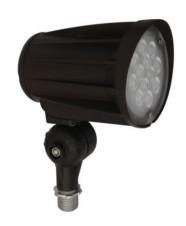

## **DESCRIPTION**

RAY Series is a LED flood light with elegant design which enhances aesthetic value while is providing energy efficient lighting.

RAY series operate on the line voltage that eliminate the need of outdoor driver.

## **RAY SERIES**

• Material: Die-cast Aluminum housing. Superior. Architectural Powder Coat Finish. Fluted Reflector & Tempered Glass Lens. Aluminum LED Board - High Conductive. Waterproof, Aging Resistance, Salt Mist Resistance.

• Led type: Philips Lumiled LUXEON 3030 2D.

• Electrical: 120~ 277Vac, 50/60Hz Driver included.

 Power factor: ≥90% Led efficiency: 130 lm/W

· Color temperature: 3000K, 5000K Operation temperature: -40°C to 55°C Color Rendering Index (CRI): ≥ 82