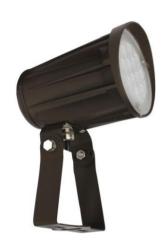

## **DESCRIPTION**

RAY Series is a LED flood light with elegant design which enhances aesthetic value while is providing energy efficient lighting.

RAY series operate on the line voltage that eliminate the need of outdoor driver.

## **RAY SERIES**

• Material: Die-cast Aluminum housing. Superior. Architectural Powder Coat Finish. Fluted Reflector & Tempered Glass Lens. Aluminum LED Board - High Conductive. Waterproof, Aging Resistance, Salt Mist Resistance.

• Led type: Philips Lumiled LUXEON 3030 2D.

• Electrical: 120~ 277Vac, 50/60Hz Driver included.

 Power factor: ≥90% Led efficiency: 130 lm/W

· Color temperature: 3000K, 5000K Operation temperature: -40°C to 55°C Color Rendering Index (CRI): ≥ 82