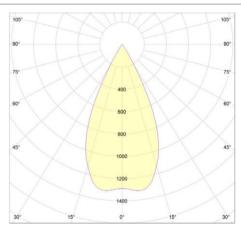

| ORDERING INFORMATION |       |       |                  |                        |     |              |                 |
|----------------------|-------|-------|------------------|------------------------|-----|--------------|-----------------|
| Model                | Watts | Lumen | Optic            | Color Temp.            | CRI | Optional     | Finish<br>color |
| LI-FLDG028-YZ        | 28    | 3021  | A = 35<br>B = 60 | 1 = 3000K<br>2 = 5000K | 82  | 1 = Dimmable | BR              |