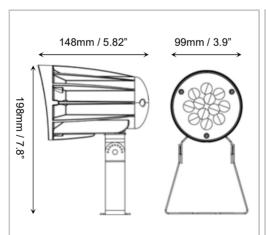

## **RAY SERIES**

• Material: Die-cast Aluminum housing. Superior. Architectural Powder Coat Finish. Fluted Reflector & Tempered Glass Lens. Aluminum LED Board - High Conductive. Waterproof, Aging Resistance, Salt Mist Resistance.

• Led type: Philips Lumiled LUXEON 3030 2D.

• Electrical: 120~ 277Vac, 50/60Hz Driver included.

 Power factor: ≥90% Led efficiency: 130 lm/W

· Color temperature: 3000K, 5000K Operation temperature: -40°C to 55°C Color Rendering Index (CRI): ≥ 82