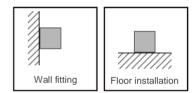

# **RAY SERIES**



## DESCRIPTION

RAY Series is a LED flood light with elegant design which enhances aesthetic value while is providing energy efficient lighting.

RAY series operate on the line voltage that eliminate the need of outdoor driver.





| ORDERING INFORMATION |       |       |                |                        |     |              |                 |
|----------------------|-------|-------|----------------|------------------------|-----|--------------|-----------------|
| Model                | Watts | Lumen | Optic          | Color Temp.            | CRI | Optional     | Finish<br>color |
| LI-FLDG042-YZ        | 42    | 4487  | A =35<br>B =60 | 1 = 3000K<br>2 = 5000K | 82  | 1 = Dimmable | BR              |

#### Ordering Example: LI-FLDG042-YZ-KN-42-A-1-1-BR

### Project name:



www.ledindustriesusa.com



# **RAY SERIES**



- Material: Die-cast Aluminum housing. Superior. Architectural Powder Coat Finish. Fluted Reflector & Tempered Glass Lens. Aluminum LED Board High Conductive. Waterproof, Aging Resistance