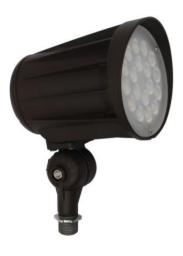

## DESCRIPTION

RAY Series is a LED flood light with elegant design which enhances aesthetic value while is providing energy efficient lighting.

RAY series operate on the line voltage that eliminate the need of outdoor driver.

# **RAY SERIES**

- Material: Die-cast Aluminum housing. Superior. Architectural Powder Coat Finish. Fluted Reflector & Tempered Glass Lens. Aluminum LED Board High Conductive. Waterproof, Aging Resistance, Salt Mist Resistance.
- Led type: Philips Lumiled LUXEON 3030 2D.
- Electrical: 120~ 277Vac, 50/60Hz Driver included.
- Power factor: ≥90%
- Led efficiency: 130 lm/W
- Color temperature: 3000K, 5000K
- Operation temperature: -40°C to 55°C
- Color Rendering Index (CRI): ≥ 82
- THD%: < 20%
- IP Rating: IP65