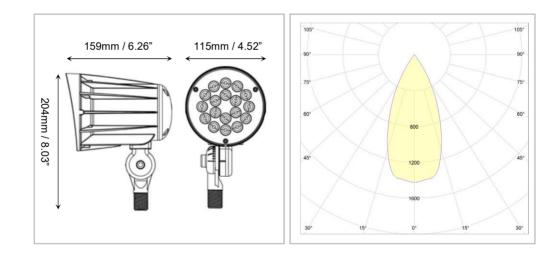

# **RAY SERIES**

- Material: Die-cast Aluminum housing. Superior. Architectural Powder Coat Finish. Fluted Reflector & Tempered Glass Lens. Aluminum LED Board High Conductive. Waterproof, Aging Resistance, Salt Mist Resistance.
- Led type: Philips Lumiled LUXEON 3030 2D.
- Electrical: 120~ 277Vac, 50/60Hz Driver included.
- Power factor: ≥90%
- Led efficiency: 130 lm/W
- Color temperature: 3000K, 5000K
- Operation temperature: -40°C to 55°C
- Color Rendering Index (CRI): ≥ 82
- THD%: < 20%
- IP Rating: IP65