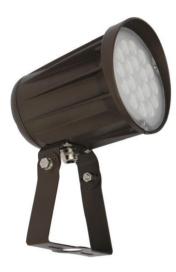

### DESCRIPTION

RAY Series is a LED flood light with elegant design which enhances aesthetic value while is providing energy efficient lighting.

RAY series operate on the line voltage that eliminate the need of outdoor driver.

## **RAY SERIES**

- Material: Die-cast Aluminum housing. Superior. Architectural Powder Coat Finish. Fluted Reflector & Tempered Glass Lens. Aluminum LED Board High Conductive. Waterproof, Aging Resistance, Salt Mist Resistance.
- Led type: Philips Lumiled LUXEON 3030 2D.
- Electrical: 120~ 277Vac, 50/60Hz Driver included.
- Power factor: ≥90%
- Led efficiency: 130 lm/W
- Color temperature: 3000K, 5000K
- Operation temperature: -40°C to 55°C
- Color Rendering Index (CRI): ≥ 82
- THD%: < 20%
- IP Rating: IP65