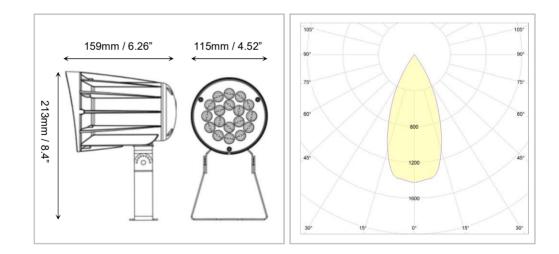

## **RAY SERIES**

- Material: Die-cast Aluminum housing. Superior. Architectural Powder Coat Finish. Fluted Reflector & Tempered Glass Lens. Aluminum LED Board High Conductive. Waterproof, Aging Resistance, Salt Mist Resistance.
- Led type: Philips Lumiled LUXEON 3030 2D.
- Electrical: 120~ 277Vac, 50/60Hz Driver included.
- Power factor: ≥90%
- Led efficiency: 130 lm/W
- Color temperature: 3000K, 5000K
- Operation temperature: -40°C to 55°C
- Color Rendering Index (CRI): ≥ 82
- THD%: < 20%
- IP Rating: IP65