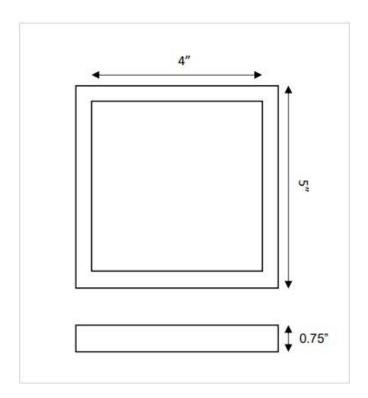

5000K special design for project used.



#### **Features:**

- Latest led lighting technology offers the highest return on initial investment.
- Perfect light uniformity, up to 80LM/W.
- Triac dimmable driver.
- Limited 5-year warranty.
- Energy-saving lamps and lanterns, high lumen, perfect color temperature
- and high CRI characteristics.

## **LED Driver:**

120V 50/60 Hz constant current dimmable driver provides high efficiency operation If dimming is not required the fixture can be operated from a standard wall switch

# Specification:

#### **MATERIAL:**

Die casting Al. frame + PC backside +

PMMA LGP+PC diffuser

**DIMMING:** 100%-10% (Triac Dimming) **Warranty:** Five-years limited warranty

#### Certificate:

ETL, Energy Star, T24, FCC/IC.



## **DIMENSIONS & PHOTOMETRICS:**





# Ordering Example:

LI-LPF4-xx







| ORDERING INFORMATION       |            |                 |              |                                     |            |                                     |                                    |
|----------------------------|------------|-----------------|--------------|-------------------------------------|------------|-------------------------------------|------------------------------------|
| Model                      | Watts      | Lumen           | Voltage      | Color Temp.                         | CRI        | Dimmable                            | TRIM                               |
| LI-LPFS4-xx<br>LI-LPFS6-xx | 10W<br>15W | 800lm<br>1200lm | <u>120AC</u> | 1 = 3000K<br>2 = 4000K<br>3 = 5000K | >80<br>>90 | 1 = Non<br>Dimmable<