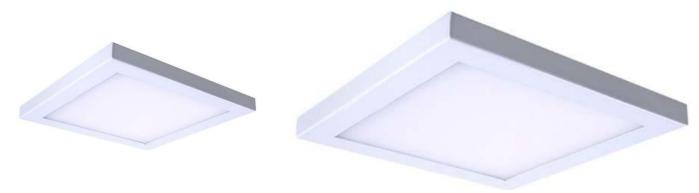

### **DESCRIPTION**

Slim LED Panel Light was designed as a slim LED light for new construction and remodel applications. It is offered in 2 size in 4" and 6", in square with a white finish. The product was engineered to have a smooth lumen distribution ranging from a clean 800 to a powerful 1200 lumens all Damp & Wet Location listed. The item can be specified in either 3000K, 4000K or 5000K special design for project used.