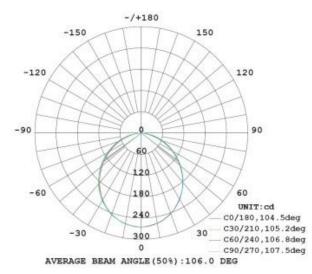

000K special design for project used.



#### **Features:**

- Latest led lighting technology offers the highest return on initial investment.
- Perfect light uniformity, up to 80LM/W.
- Triac dimmable driver.
- Limited 5-year warranty.
- Energy-saving lamps and lanterns, high lumen, perfect color temperature
- and high CRI characteristics.

## **LED Driver:**

120V 50/60 Hz constant current dimmable driver provides high efficiency operation If dimming is not required the fixture can be operated from a standard wall switch

# Specification:

#### **MATERIAL:**

Die casting Al. frame + PC backside +

PMMA LGP+PC diffuser

**DIMMING:** 100%-10% (Triac Dimming) **Warranty:** Five-years limited warranty

#### Certificate:

ETL, Energy Star, T24, FCC/IC.



## **DIMENSIONS & PHOTOMETRICS:**





# Ordering Example:

LI-LPF4-xx







| ORDERING INFORMATION       |            |                 |              |                                     |            |                                     |                                    |
|----------------------------|------------|-----------------|--------------|-------------------------------------|------------|-------------------------------------|------------------------------------|
| Model                      | Watts      | Lumen           | Voltage      | Color Temp.                         | CRI        | Dimmable                            | TRIM                               |
| LI-LPFS4-xx<br>LI-LPFS6-xx | 10W<br>15W | 800lm<br>1200lm | <u>120AC</u> | 1 = 3000K<br>2 = 4000K<br>3 = 5000K | >80<br>>90 | 1 = Non<br>Dimmable<br