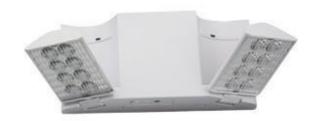

## **Product Specifications**

Features:

Model LI-7036

Description Wall Mounted LED Emergency Light

3.2W

UK-94V-0 Flame rating - Fire-retarted

Injection Molded thermoplastic ABS Housing

Nickel Cadmium Battery - 3.6V 1000mah

Test Button and charge Indicator Light

Emergency Heads can be rotated to cover more than 80 sq meters

Dimensions 9.45" L x 4.5" H x 2.12" Ext

ConversionTime <0.2second
Backup Time =90 minutes

Input Voltage 120/277VAC 50/60Hz