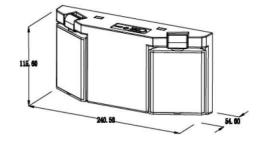

Test Button and charge Indicator Light

Emergency Heads can be rotated to cover more than 80 sq meters

Dimensions 9.45" L x 4.5" H x 2.12" Ext

ConversionTime <0.2second
Backup Time =90 minutes

Input Voltage 120/277VAC 50/60Hz