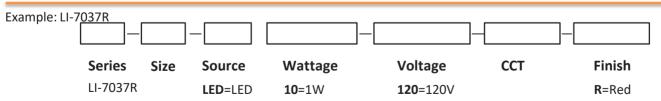

## **DIMENSIONS:**

- Height -8.18"
- Ext.-4.56"
- Length -11.61"

Ordering Information: Use there Ordering format-- Use our squares if you can

\*Consult Factory regarding availability.