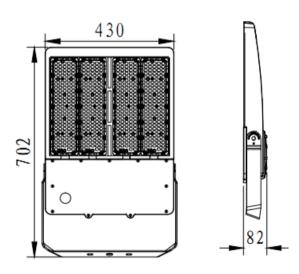

## FI FNORA SFRIFS

• Material: Sturdy powder coated aluminum housing. Salt mist resistance & anti aging. High thermal conductivity. High efficient reflector and diffuser. UV & Fire resistant high out put PC lenses.