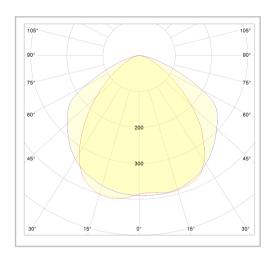

Ordering Example LI-FLK-XYZ-YK-400-A-1-1-BR

| ORDERING INFORMATION            |       |       |                     |             |     |                              |                 |
|---------------------------------|-------|-------|---------------------|-------------|-----|------------------------------|-----------------|
| Model                           | Watts | Lumen | Optic               | Color Temp. | CRI | Voltage                      | Finish<br>color |
| LI-FLK400-XYZ<br>LI-FLK400-XYZH | 400   | 54000 | $A = 120 \times 90$ | 1 = 5000K   | 80  | 1-100 - 277V<br>2-200 - 480V | BR              |