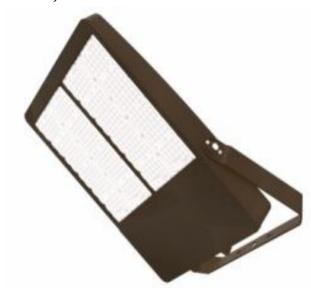

## **DESCRIPTION**

ELENORA series family of area lighting evenly illuminate building facade, sports arenas and stadium lighting. Patented modern slim design is stylish, with better cooling system, and high lumen efficiency. These fixture are rated for wet location.

## FI FNORA SFRIFS

• Material: Sturdy powder coated aluminum housing. Salt mist resistance & anti aging. High thermal conductivity. High efficient reflector and diffuser. UV & Fire resistant high out put PC lenses.