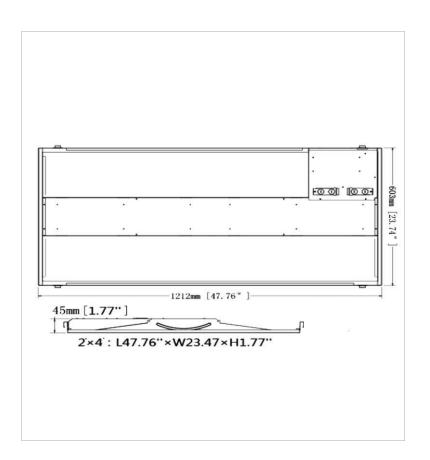

and radiated emissions.

### **Specification:**

#### Housing:

Durable 22 ga.cold roller steel housing provides strength and uniformity.

#### Mounting:

Ceiling Recessed mount.

#### Lens

Unique design create perfect balance of both horizontal and vertical illumination.

#### Finish:

Powder coat finish.

## **Electrical:**

Input Voltage: 100V - 277V

**Color Temperature**: 3000K, 4000K, 4500K or 5000K

**CRI**: ≥ 80

Life Time: 50,000 hours

#### **LED Driver**

100V - 277V 50/60 Hz constant current dimmable driver provides high efficiency operation

If dimming is not required the fixture can be operated from

a standard wall switch

#### Certificate:

DLC, ETL, RoHS.

#### Warranty:

Five-years limited warranty.





# **LED TROFFER** series

2' x 4' LED TROFFER

## **DIMENSION:**



## **PHOTOMETRICS:**



## Ordering Example: IM-TRS24-24-UNV-30-1-N







| Series  | Power / Im         | Voltage          | ColorTemp. | Distribution         | Controls                   | Options                                       |
|---------|--------------------|------------------|------------|----------------------|----------------------------|-----------------------------------------------|
| LI-TR24 | 40 = 40W / 6500 lm | UNV = 100V -277V | 40 =4000K  | General distribution | 1 = None<br>2 = 0-10V Dim. | N = None PS = Photo Sensor MS = Motion Sensor |