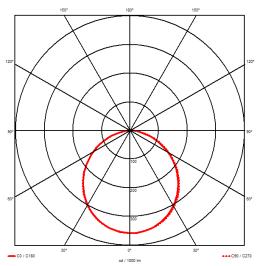

### **Specification:**

#### Housing:

Durable 22 ga.cold roller steel housing provides strength and uniformity.

#### Mounting:

Ceiling Recessed mount.

#### Lens

Unique design create perfect balance of both horizontal and vertical illumination.

#### Finish:

Powder coat finish.

## **Electrical:**

Input Voltage: 100V - 277V

**Color Temperature**: 3000K, 4000K, 4500K or 5000K

**CRI**: ≥ 80

Life Time: 50,000 hours

#### **LED Driver**

100V - 277V 50/60 Hz constant current dimmable driver provides high efficiency operation

If dimming is not required the fixture can be operated from

a standard wall switch

#### Certificate:

DLC, ETL, RoHS.

#### Warranty:

Five-years limited warranty.





# **LED TROFFER** series

2' x 4' LED TROFFER

## **DIMENSION:**



## **PHOTOMETRICS:**



## Ordering Example: IM-TRS24-24-UNV-30-1-N







| Series  | Power / Im         | Voltage          | ColorTemp. | Distribution         | Controls                   | Options                                       |
|---------|--------------------|------------------|------------|----------------------|----------------------------|-----------------------------------------------|
| LI-TR24 | 40 = 40W / 6500 lm | UNV = 100V -277V | 40 =4000K  | General distribution | 1 = None<br>2 = 0-10V Dim. | N = None PS = Photo Sensor MS = Motion Sensor |