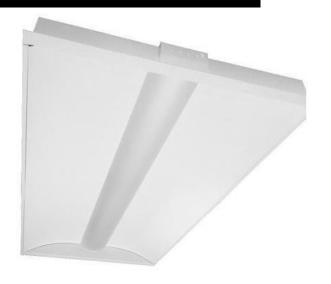

## **LED TROFFER** series

2' x 4' LED TROFFER

## **Product Description:**

Specific design innovative ultra-thin LED troffer Light is a design based on the ideal replacement of fluorescent troffer.

The IM-TR22/24 accepts 120-277VAC, and have a high lumen efficiency up to 125- 130Lm/W.

With well-distributed soft light, no any dark spot and special ultra-thin design.

This Luminaries is regarded as the leading of greening Lighting for commercial and industrial uses.

## **FEATURES:**

- Durable 22 GA. cold roller steel housing provides strength and uniformity.
- Ultra-thin 1.77" (45mm) luminaire lightweight design for easy installations.
- Luminaires sides and ends are hemmed for safe, easy handing.
- · Sealed lens to prevent ingress of insects.
- Unique luminaire design create perfect balance of both horizontal and vertical illumination.
- Optimized PC lens eliminates pixilation and delivers a low-glare ,diffused light distribution.
- ETL&DLC Premium Listed.
- Suitable for damp locations.
- · Designed for indoor use.
- RoHS compliant. Consult factory for additional details.
- Meets FCC Part 15,subpart B Class A standers for conducted and radiated emissions.