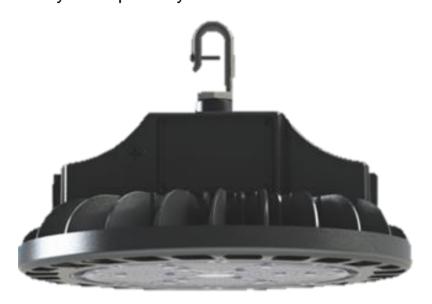

## **DESCRIPTION:**

The LUCIA Round High-bay LED Series is a luminaire with an innovative design where the esthetic has been optimized for using both high-bay and flood light technologies, to get a high performance in strength and reliability. With a huge luminous efficiency because of it's transparent, polycarbonate closing, the body made from aluminum and the quality of the electronic components. This luminaire has the great flexibility to adapt to any surface.

## **LUCIA**

Material: Die-cast aluminum housing; polycarbonate lens.

LED Type: Phillips Lummi LEDs Luxeon 3030 2D

Electrical: 120~277VAC, 50/60Hz Driver Included

**Power Factor:** ≥ 95%

LED Efficiency: 135 lm/W