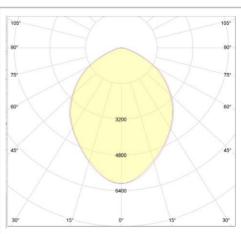

## **DESCRIPTION:**

The LUCIA Round High-bay LED Series is a luminaire with an innovative design where the esthetic has been optimized for using both high-bay and flood light technologies, to get a high performance in strength and reliability. With a huge luminous efficiency because of it's transparent, polycarbonate closing, the body made from aluminum and the quality of the electronic components. This luminaire has the great flexibility to adapt to any surface.

## **LUCIA**

Material: Die-cast aluminum housing; polycarbonate lens.

LED Type: Phillips Lummi LEDs Luxeon 3030 2D

Electrical: 120~277VAC, 50/60Hz Driver Included

**Power Factor:** ≥ 95%

LED Efficiency: 135 lm/W

Color Temperature: 4000K, 5000K Operation Temperature: -20° - 40° Color Rendering Index (CRI): ≥ 80

**THD %:** < 20% IP Rating: IP65

Project name: