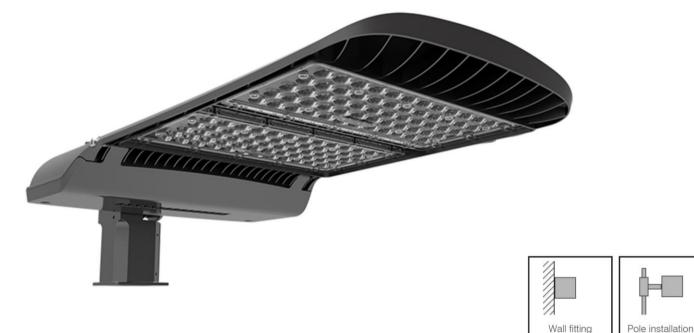

## **DESCRIPTION**

AURA 4th generation series is the most economical outdoor luminaire suitable for parking lot lighting, and street lighting. Individual engines with aluminum heatsinks provide easy thermal management.

Ordering Example: LI-PLQ300W

Project name:

• Material: Aluminum Die Casting. Salt mist resistance & anti aging. High thermal conductivity.

• Led type: Phillips Lummi LED'S LUXEON 3030 2D.

• Electrical: 120~ 277Vac, 50/60Hz Driver included.