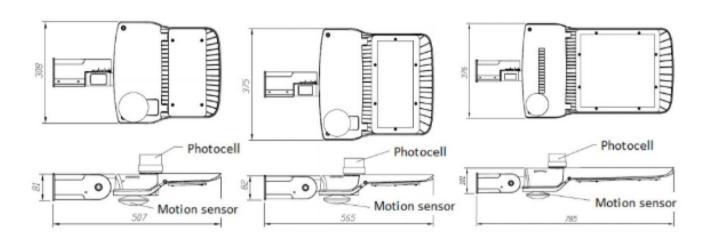

 Power factor: ≥95% • Led efficiency: 130 lm/W

• Color temperature: 4000K, 5000K • Operation temperature: -35°C to 55°C • Color Rendering Index (CRI): ≥ 75

• THD%: 16.3-17.9 • IP Rating: IP65

| FIXTURE MOUNTING OPTIONS   |  |  |  |  |  |
|----------------------------|--|--|--|--|--|
| M1 = Straight Arm<br>Mount |  |  |  |  |  |
| M2 = Slip Fitter           |  |  |  |  |  |
| M3 = U-Bracket<br>Trunnion |  |  |  |  |  |