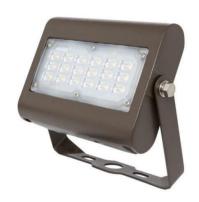

## **DESCRIPTION**

ELENORA series family of area lighting evenly aluminate building facade, sports arenas and stadium lighting.

Patented modern slim design is stylish, with better cooling system, and high lumen efficiency.

These fixture are rated for wet location and are offered in various mounting options.

| ORDERING INFORMATION |       |       |                     |             |     |              |                 |
|----------------------|-------|-------|---------------------|-------------|-----|--------------|-----------------|
| Model                | Watts | Lumen | Optic               | Color Temp. | CRI | Optional     | Finish<br>color |
| LI-FLDF050-XYZ       | 50    | 4900  | $A = 120 \times 90$ | 1 =5000K    | 80  | 1 = Dimmable | BR              |