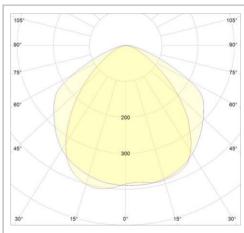

· Led type: Phillips chips.

• Electrical: 120~ 277Vac, 50/60Hz Driver included.

 Power factor: ≥90% • Led efficiency: 130 lm/W · Color temperature: 5000K

 Operation temperature: -20°C to 55°C Color Rendering Index (CRI): ≥ 80