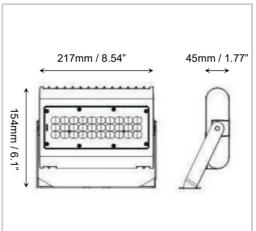

## **ELENORA SERIES**

• Material: Sturdy powder coated aluminum housing. Salt mist resistance & anti aging. High thermal conductivity. High efficient reflector and diffuser. UV & Fire resistant high out put PC lenses.