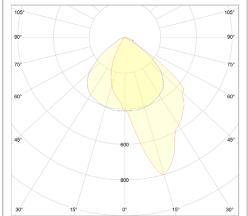

# **AMBERT**



# **DESCRIPTION**

#### **MATERIAL**

Die-cast aluminum housing with power coated color. No mercury and cool to the touch.

# **REFLECTOR - DIFFUSER**

UV & Fire resistant high out put PC lenses.

### **LED TYPE**

CREE LED'S.

#### Electrical

100-277V Driver included.

#### LED EFFICIENCY

105 lm/W

### **IP RATING**

IP65



















Ordering Example:

LI-WMB050-AA-50-A-1-1-BR

Project name:



# **AMBERT**

| MOUNTING ACCESSORIE     | S |                           |             |
|-------------------------|---|---------------------------|-------------|
| M1 = Yoke Mounted       |   | 188 (3 1/2 <sup>1</sup> ) | 26 (1.3     |
| M2 = Knuckle<br>Mounted |   | 14 (2 1/8°)               | 32 [1 1/47] |

Ordering Example: LI-WMB050-AA-50-A-1-1-BR-M1