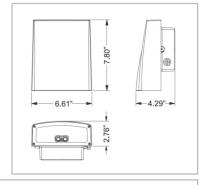

#### **MATERIAL**

Die-cast aluminum housing with power coated color. No mercury and cool to the touch.

# **REFLECTOR - DIFFUSER**

UV & Fire resistant high out put PC lenses.

### **LED TYPE**

CREE LED'S.

#### Electrical

100-277V Driver included.

#### LED EFFICIENCY

105 lm/W

### **IP RATING**

IP65

Ordering Example:

LI-WMB050-AA-50-A-1-1-BR

Project name: