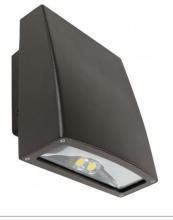

#### **MATERIAL**

Die-cast aluminum housing with power coated color. No mercury and cool to the touch.

# **REFLECTOR - DIFFUSER**

UV & Fire resistant high out put PC lenses.

### **LED TYPE**

CREE LED'S.

#### Electrical

100-277V Driver included.

#### LED EFFICIENCY

105 lm/W

### **IP RATING**

IP65

Ordering Example:

LI-WMB050-AA-50-A-1-1-BR

Project name: