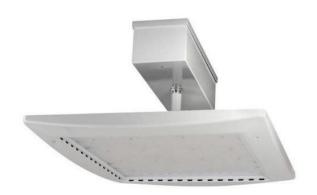

## **DESCRIPTION**

GAS STATION LED series canopy light provides increased energy savings and uses CREE chip for high performance and boasts 50,000 lifetime hours, a 5 year warranty, and a color temperature of 5000 K Sturdy aluminum housing and anti-static powder coated paint.

## **GAS STATION**

- Material: Aluminum alloy housing. that is corrosion resistant.
- Equipped with integral cooling fins. The lens contains high impact heat resistant polycarbonate frosted lens, therefore it won't break due to heat or stress.
- Led type: Phillips Lummi LED'S LUXEON 3030 2D.
- Electrical: 120~ 277Vac, 50/60Hz Driver included.
- Power factor: ≥95% • Led efficiency: 130 lm/W
- · Color temperature: 4000K, 5000K • Operation temperature: -5°C to 55°C Color Rendering Index (CRI): ≥ 84
- THD%: < 13% IP Rating: IP65