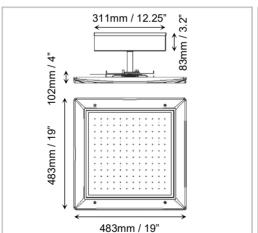

## **DESCRIPTION**

GAS STATION LED series canopy light provides increased energy savings and uses CREE chip for high performance and boasts 50,000 lifetime hours, a 5 year warranty, and a color temperature of 5000 K Sturdy aluminum housing and anti-static powder coated paint.

## **GAS STATION**

- Material: Aluminum alloy housing. that is corrosion resistant.
- Equipped with integral cooling fins. The lens contains high impact heat resistant polycarbonate frosted lens, therefore it won't break due to heat or stress.
- Led type: Phillips Lummi LED'S LUXEON 3030 2D.
- Electrical: 120~ 277Vac, 50/60Hz Driver included.
- Power factor: ≥95% • Led efficiency: 130 lm/W
- · Color temperature: 4000K, 5000K • Operation temperature: -5°C to 55°C Color Rendering Index (CRI): ≥ 84
- THD%: < 13% IP Rating: IP65