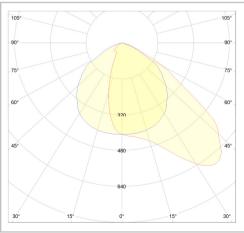

## **DESCRIPTION**

URI wall pack perfect for replacing traditional wall pack with a full-cut off enclosure. This outdoor LED wall pack differs from historic wall-packs that may lose light directly into the air. This wall pack has strong directional light output that is typically used for commercial buildings looking to wash their walls, brighten up the walkways, and/or used by exit signs to enhance safety.

| ORDERING INFORMATION |               |       |       |                                       |                        |     |              |                 |
|----------------------|---------------|-------|-------|---------------------------------------|------------------------|-----|--------------|-----------------|
|                      | Model         | Watts | Lumen | Optic                                 | Color Temp.            | CRI | Optional     | Finish<br>color |
|                      | LI-WL9080-XYZ | 80    | 9200  | A = 120<br>B = Type 3<br>(Asymmetric) | 1 = 4000K<br>2 = 5000K | 80  | 1 = Dimmable | BR              |