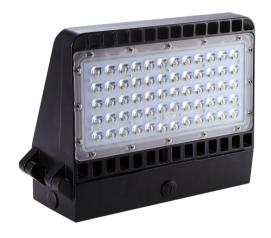

## **DESCRIPTION**

URI wall pack perfect for replacing traditional wall pack with a full-cut off enclosure. This outdoor LED wall pack differs from historic wall-packs that may lose light directly into the air. This wall pack has strong directional light output that is typically used for commercial buildings looking to wash their walls, brighten up the walkways, and/or used by exit signs to enhance safety.

## **URI**

• Material: Aluminum alloy housing. Anti-static powder coated paint. High efficient reflector and diffuser.

· Led type: Samsung chips.

• Electrical: 120~ 277Vac, 50/60Hz Driver included.

 Power factor: ≥95% • Led efficiency: 110 lm/W

• Color temperature: 4000K, 5000K • Operation temperature: -20°C to 50°C • Color Rendering Index (CRI):  $\geq 80$ 

• THD%: < 20% • IP Rating: IP65

Project name: