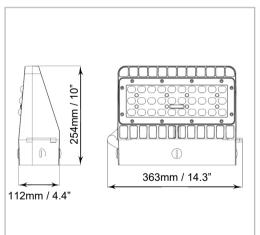

## **URI**

• Material: Aluminum alloy housing. Anti-static powder coated paint. High efficient reflector and diffuser.

· Led type: Samsung chips.

• Electrical: 120~ 277Vac, 50/60Hz Driver included.

 Power factor: ≥95% • Led efficiency: 110 lm/W

• Color temperature: 4000K, 5000K • Operation temperature: -20°C to 50°C • Color Rendering Index (CRI):  $\geq 80$ 

• THD%: < 20% • IP Rating: IP65

Project name: