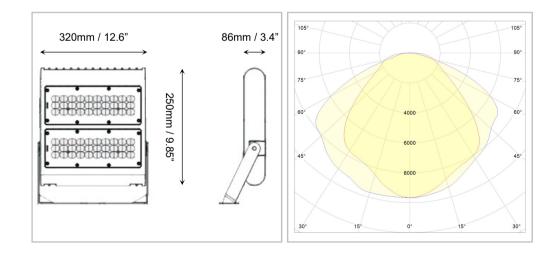

| ORDERING INFORMATION |       |       |                                             |             |     |              |        |
|----------------------|-------|-------|---------------------------------------------|-------------|-----|--------------|--------|
| Model                | Watts | Lumen | Optic                                       | Color Temp. | CRI | Optional     | Finish |
| LI-FLDF100-XYZ       | 100   | 11020 | $A = 120 \times 90$<br>$B = 150 \times 105$ | 1 = 5000K   | 80  | 1 = Dimmable | BR     |

## **ELENORA SERIES**

- Material: Sturdy powder coated aluminum housing. Salt mist resistance & anti aging. High thermal conductivity. High efficient reflector and diffuser. UV & Fire resistant high out put PC lenses.
- Led type: Phillips chips.
- Electrical: 120~ 277Vac, 50/60Hz Driver included.
- Power factor:  $\geq$  90%
- Led efficiency: 130 lm/W
- Color temperature: 5000K
- Operation temperature: -20°C to 55°C
- Color Rendering Index (CRI):  $\geq 80$
- THD%: < 20%
- IP Rating: IP65