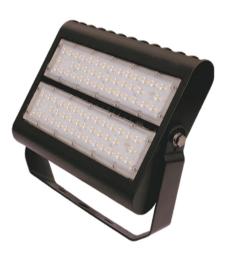

### DESCRIPTION

ELENORA series family of area lighting evenly aluminate building facade, sports arenas and stadium lighting. Patented modern slim design is stylish, with better cooling system, and high lumen efficiency. These fixture are rated for wet location and are offered in various mounting options.

## **ELENORA SERIES**

- Material: Sturdy powder coated aluminum housing. Salt mist resistance & anti aging. High thermal conductivity. High efficient reflector and diffuser. UV & Fire resistant high out put PC lenses.
- Led type: Phillips chips.
- Electrical: 120~ 277Vac, 50/60Hz Driver included.
- Power factor:  $\geq$  90%
- Led efficiency: 130 lm/W
- Color temperature: 5000K
- Operation temperature: -20°C to 55°C
- Color Rendering Index (CRI):  $\geq 80$
- THD%: < 20%
- IP Rating: IP65